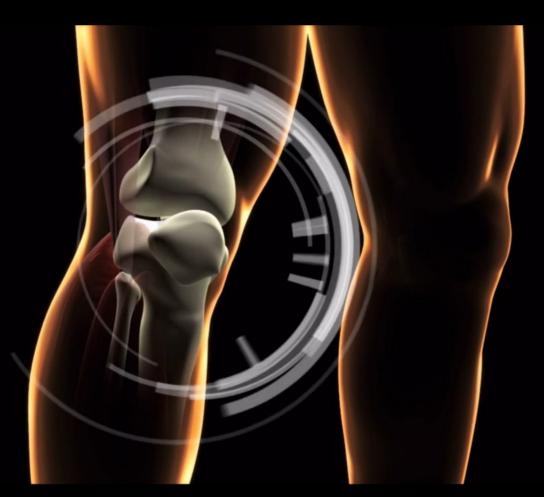

## Hawaii Telcom TV animation stills

Swedish American biomedical animation stills

"Jadet Saru" Cast Glass Sculpture (95 cm X 58 cm, 98 kg approx.)

Castle Medical Center biomedical animation stills

Swedish American biomedical animaton stills