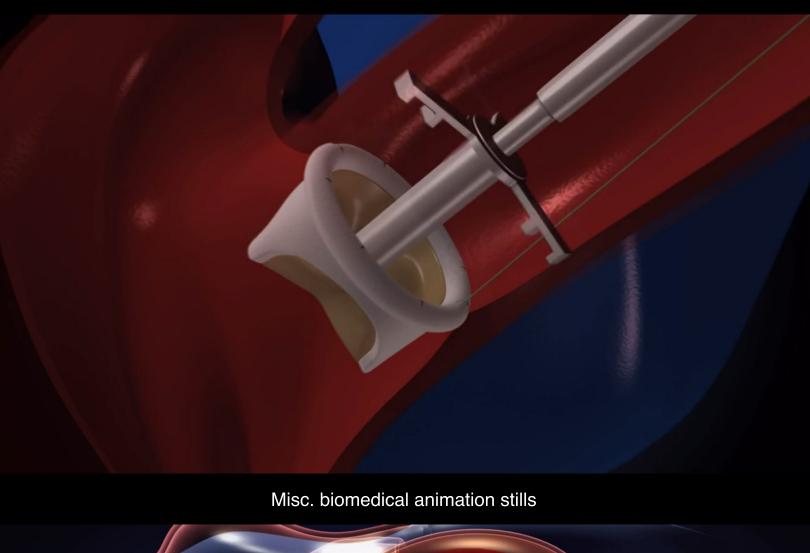

## Hawaii Telcom TV animation stills

Swedish American biomedical animation stills

"Jadet Saru" Cast Glass Sculpture (95 cm X 58 cm, 98 kg approx.)

Castle Medical Center biomedical animation stills

Swedish American biomedical animaton stills