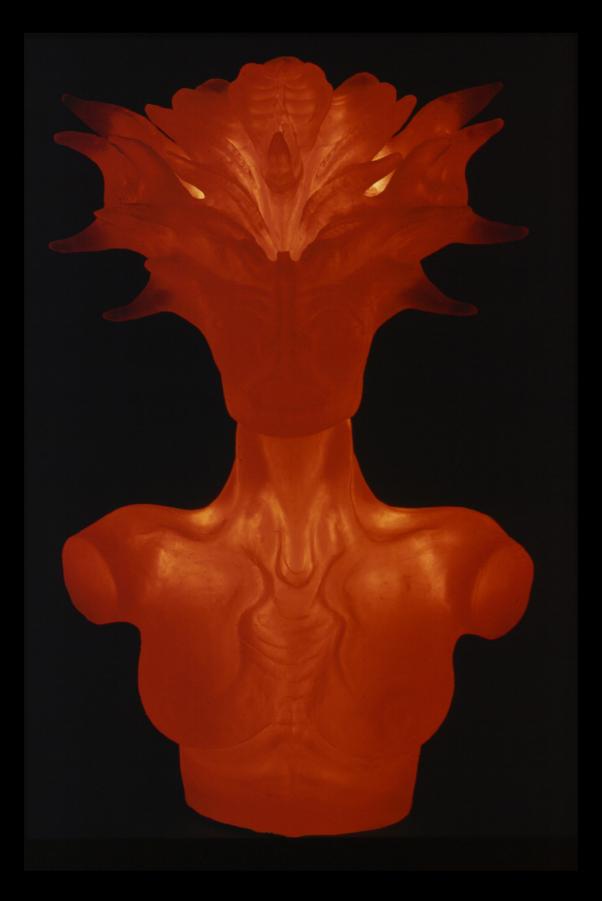

## Hawaii Telcom TV animation stills

Swedish American biomedical animation stills

"Jadet Saru" Cast Glass Sculpture (95 cm X 58 cm, 98 kg approx.)

Castle Medical Center biomedical animation stills

Swedish American biomedical animaton stills