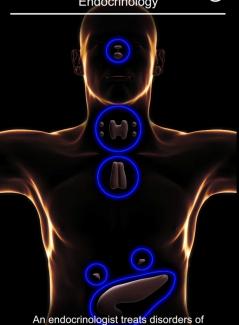

## Smart phone medical app screenshots

Vascular Surgery

Physical Medicine and Rehabilitation

the hormone-secreting glands, such as the

pancreas, ovaries, testes, thyroid, pituitary,

and adrenal glands. Deficiencies and excess

production of hormone secretion are

correctable and treatable.

A vascular surgeon performs surgery on the major blood vessels.

Physiatrists evaluate patients to determine the causes of disabilities. They also design rehabilitation programs to help patients return to work or achieve maximum independence.