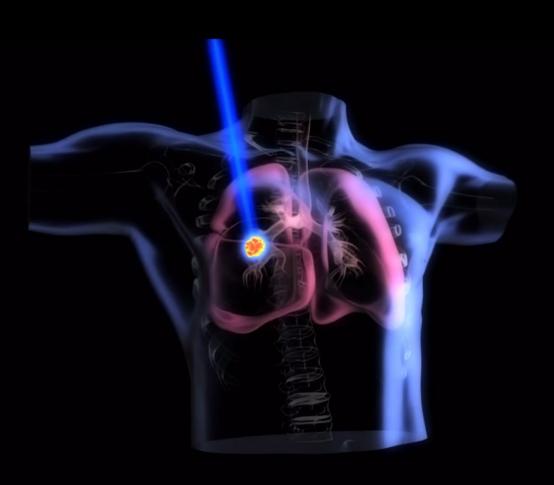

## Hawaii Telcom TV animation stills

Swedish American biomedical animation stills

"Jadet Saru" Cast Glass Sculpture (95 cm X 58 cm, 98 kg approx.)

Castle Medical Center biomedical animation stills

Swedish American biomedical animaton stills