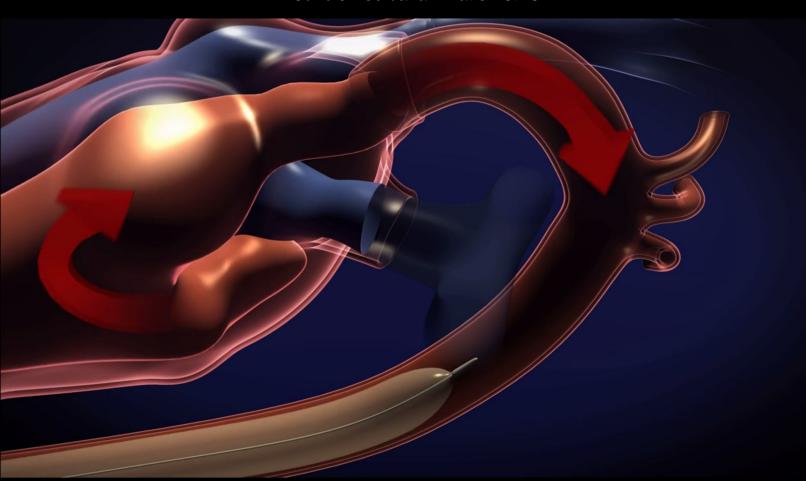

## Hawaii Telcom TV animation stills

Swedish American biomedical animation stills

"Jadet Saru" Cast Glass Sculpture (95 cm X 58 cm, 98 kg approx.)

Castle Medical Center biomedical animation stills

Swedish American biomedical animaton stills