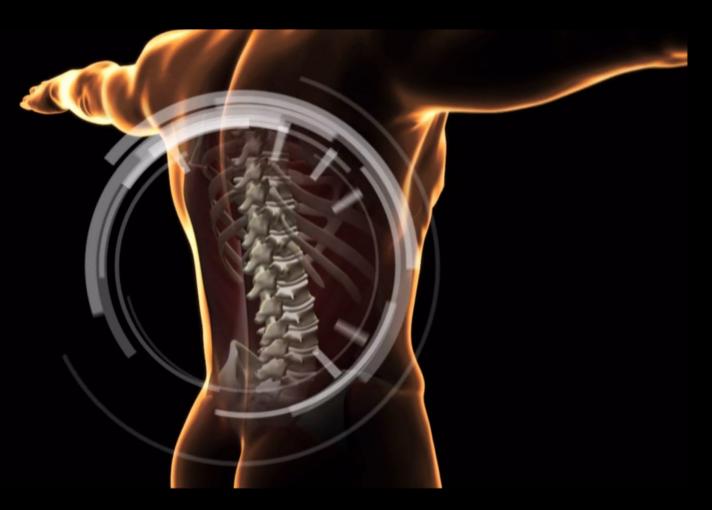

## Hawaii Telcom TV animation stills

Swedish American biomedical animation stills

"Jadet Saru" Cast Glass Sculpture (95 cm X 58 cm, 98 kg approx.)

Castle Medical Center biomedical animation stills

Swedish American biomedical animaton stills