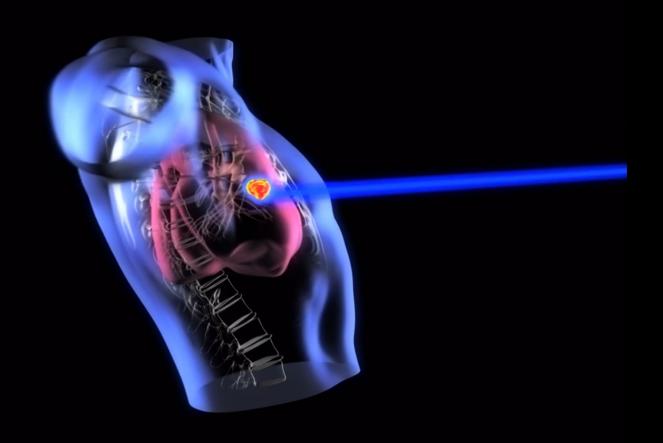

## Hawaii Telcom TV animation stills

Swedish American biomedical animation stills

"Jadet Saru" Cast Glass Sculpture (95 cm X 58 cm, 98 kg approx.)

Castle Medical Center biomedical animation stills

Swedish American biomedical animaton stills