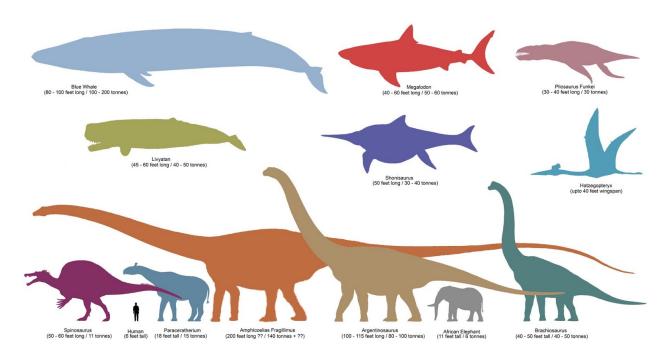

### **How Big or Small?**

| 10 meters * Height, vertical dimension, Y axis. |
|-------------------------------------------------|
| 8 meters * Width, horizontal dimension, X axis. |
| 17 meters * How long, how deep, Z axis.         |

How much does your lifeform weigh? \*

Average weight in kilograms or grams.