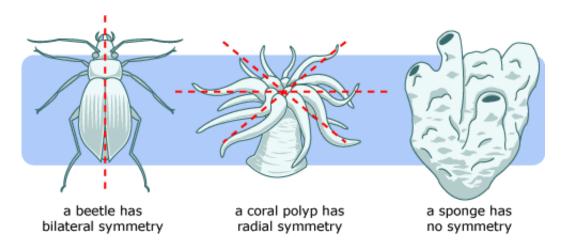

### **Body Layout**

What kind of body layout does your life form have? \*

| Bilateral | Svn  | nmetr   | ١. |
|-----------|------|---------|----|
| Dilateral | Oyli | IIIICII | У  |

- Radial Symmetry
- No Symmetry or asymmetrical
- Other: